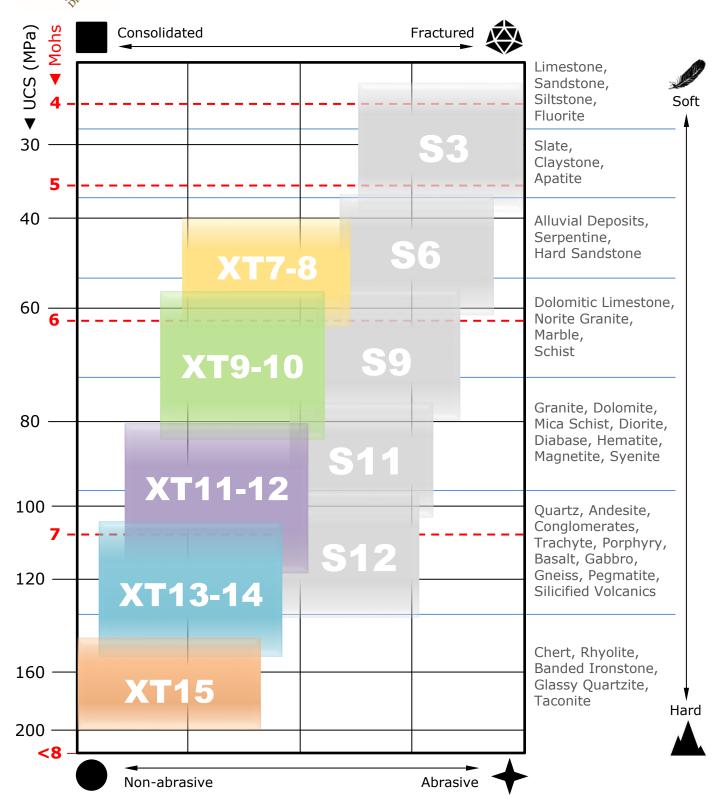

**Matrix Selection Chart** 

The technical application data in this document is intended as a basic guideline for the selection of appropriate tools for your job. As drilling conditions and the capabilities of drilling equipment vary considerably from site to site, it is impossible to define absolute parameters for the application of our drilling tools. Some experimentation on the part of the end user may be required as parameters outside of those recommended here may be applicable. Every effort has been made to ensure the accuracy of the data contained in this document.